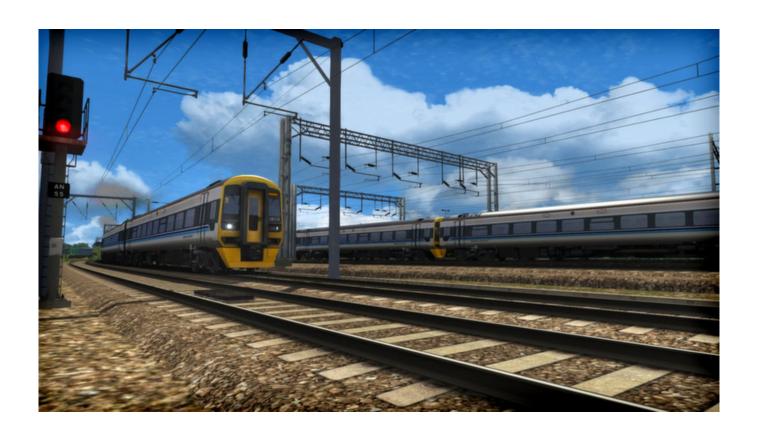

Included with the route is a Regional Railways Class 158 diesel multiple unit (DMU), built for British Rail between 1989 and 1992. The DMU was built to replace many locomotive-hauled passenger trains and had a top speed of 90mph (145 km/h).