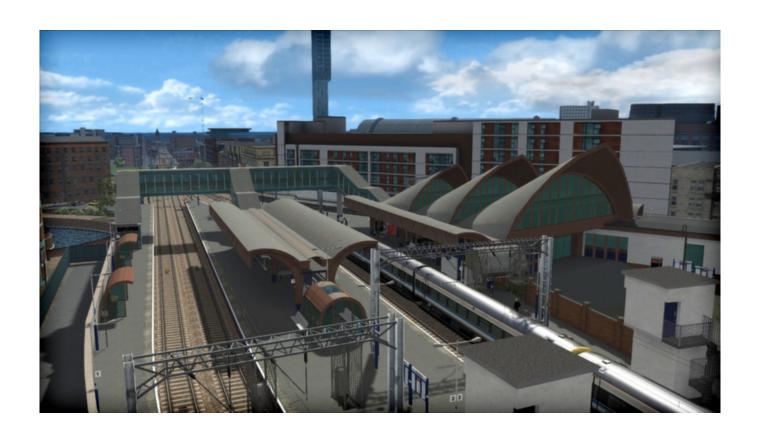

## **About This Content**

Joining two of the north of England's major cities, the Liverpool to Manchester route for Train Simulator features stunning stations and well known landmarks throughout.

The original route between the cities ran between Liverpool Central (High Level) Station and Manchester Central, and was opened in 1873 by the Cheshire Lines Committee. Although both stations have since been demolished and replaced by Liverpool Lime Street and Manchester Piccadilly, it still remains an important route for passenger and freight traffic.

The 40 mile route sees up to four passenger trains per hour in each direction with freight still operating on the route. Various light industrial sidings are also a feature, including well known landmarks such as Manchester International Freight Terminal, the River Mersey, Manchester Ship Canal and Liverpool Edge Hill. A total of 24 stations can also be found on the route, including Manchester Oxford Road, Warrington Central, Liverpool South Parkway and Widnes.