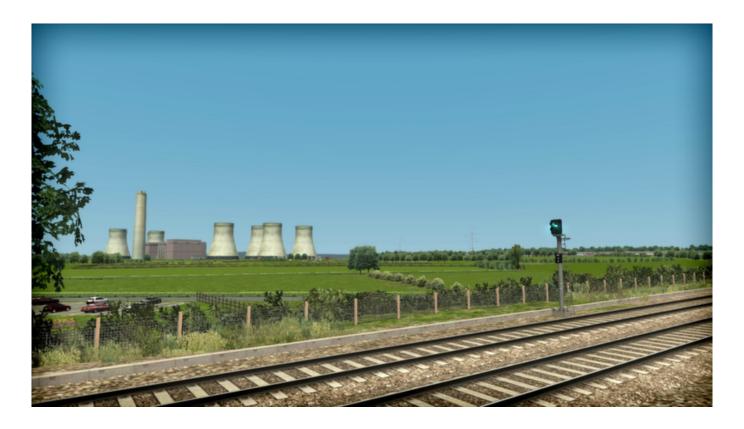

The 40 mile route sees up to four passenger trains per hour in each direction with freight still operating on the route. Various light industrial sidings are also a feature, including well known landmarks such as Manchester International Freight Terminal, the River Mersey, Manchester Ship Canal and Liverpool Edge Hill. A total of 24 stations can also be found on the route, including Manchester Oxford Road, Warrington Central, Liverpool South Parkway and Widnes.

## **Key Features**

- 40 mile route between Liverpool Lime Street and Manchester Piccadilly
- Well known landmarks such as Manchester International Freight Terminal, the River Mersey, Manchester Ship Canal and Liverpool Edge Hill
- Stations including Manchester Oxford Road, Warrington Central, Liverpool South Parkway and Widnes
- Regional Railways Class 158 DMU
- BR Railfreight Grey Class 47 diesel locomotive (Quick Drive only)
- Scenarios for the route
- Quick Drive compatible
- Download size: 196mb