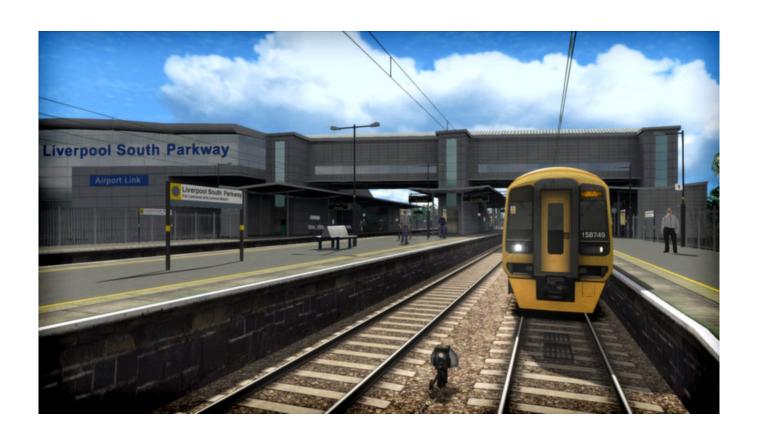

The 40 mile route sees up to four passenger trains per hour in each direction with freight still operating on the route. Various light industrial sidings are also a feature, including well known landmarks such as Manchester International Freight Terminal, the River Mersey, Manchester Ship Canal and Liverpool Edge Hill. A total of 24 stations can also be found on the route, including Manchester Oxford Road, Warrington Central, Liverpool South Parkway and Widnes.

Included with the route is a Regional Railways Class 158 diesel multiple unit (DMU), built for British Rail between 1989 and 1992. The DMU was built to replace many locomotive-hauled passenger trains and had a top speed of 90mph (145 km/h).